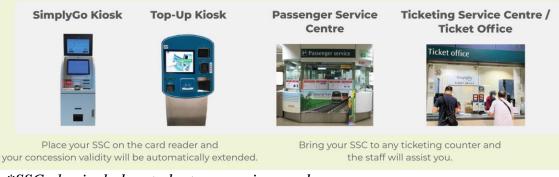

#### Q3. How do students get their concessionary validity date extended?

A3. Students can extend their concession validity at any of these Ticketing Machines or Counters shown below:

\*SSC also includes student concession cards

Students whose concession cards are linked to auto-top up will need to present their cards at the Ticketing Machines or Counters to be eligible for the extension of concession validity.

Students whose concession cards are not extended by 31 December 2024 can still do so after that, but will not be entitled for refunds if they have paid adult fares previously.

For more information on how to extend the validity period of the school smart card, please refer to the website at www.simplygo.com.sg/concession-monthly-travel-cards.