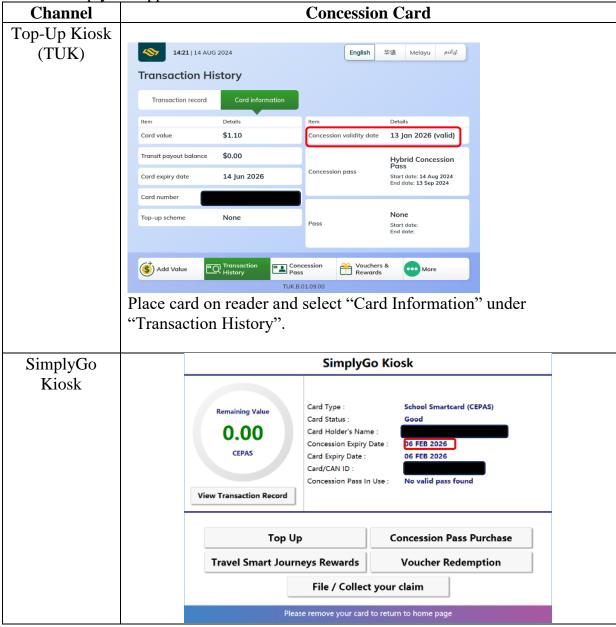

### Q10. How do I check the concession validity of my school smart card (SSC) / student concession card at Ticketing Machines / SimplyGo App?

A10: Students can check their concession validity at any of these Ticketing Machines / SimplyGo App shown below: